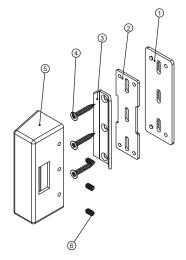

## **NET SET WS90L Wall Strike Installation Instructions** (PM-ISWS90L)

V:2022-03-23

|  | 1 |
|--|---|
|  |   |

1. Fasten the 3mm Mounting Spacer, Connecting Plate, and Mounting Plate to the door frome using the M5 x 30mm wood screws.

**NOTE:** The strike can be vertically adjusted by using different holes in the Mounting Spacer. Height is adjusted in 2mm intervals and can be adjusted a total of 6mm upward or 6mm downward

2. Clip the strike into the mounting plate as indicated.

3. Tighten the strike with the M5x10mm set screws using the Allen Key.

| No. | Parts Description    | Qty |
|-----|----------------------|-----|
| 1   | Mounting Spacer, 3mm | 1   |
| 2   | Connecting Plate     | 1   |
| 3   | Mounting Plate       | 1   |
| 4   | M5x30mm Wood screws  | 3   |
| 5   | WS90L Cast Strike    | 1   |
| 6   | M5x10mm Set screw    | 3   |